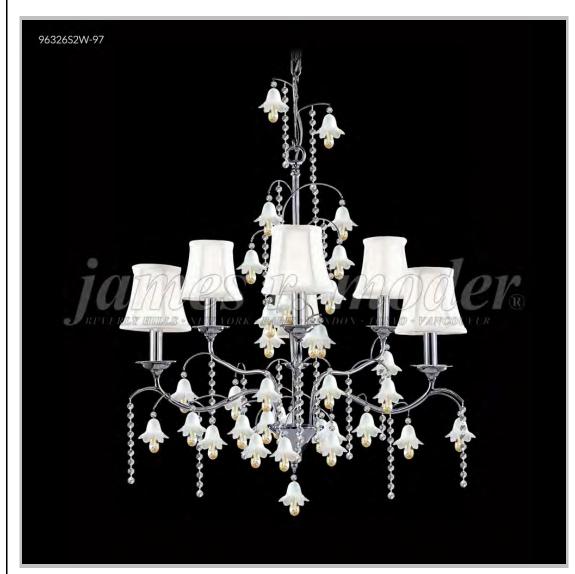

## **Murano Collection**

Specifications

SKU: 96326AG0MW-97

Finish: Aged Gold

Crystal: Swarovski Violet w/White Bells

Arms: 6

Shades: White, Clip-on Shade

H: 28 D/L: 26 W: N/A Extends: N/A (inches)

Hanging Weight: 22 (lbs)

Number of Bulbs: 6 Type of Bulbs: E12

Circuits: 1 Voltage: 120 Max Wattage: 60

LED: N/A

Note: Photo is representative of this model but may vary in crystal, finish, or shade options