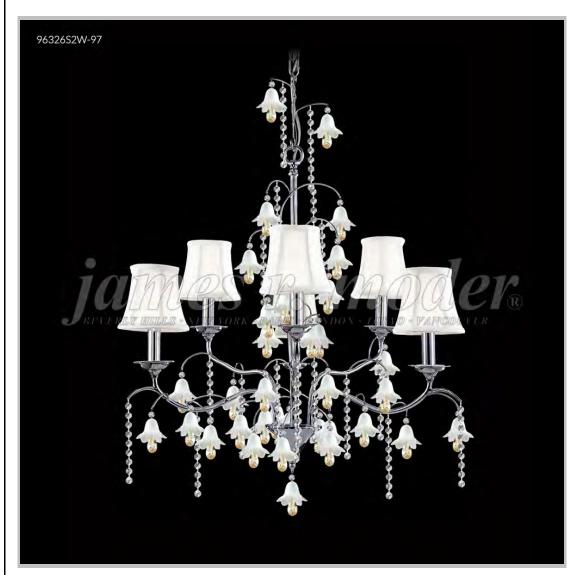

## **Murano Collection**

**Specifications** 

SKU: 96326AG2BE-97 Finish: Aged Gold

Crystal: IMPERIAL Burgundy w/Amber Bells

Arms: 6

Shades: White, Clip-on Shade

H:28 D/L:26 W:N/A Extends:N/A (inches)

Hanging Weight: 22 (lbs)

Number of Bulbs: 6 Type of Bulbs: E12

Circuits: 1 Voltage: 120 Max Wattage: 60

LED: N/A

Note: Photo is representative of this model but may vary in crystal, finish, or shade options