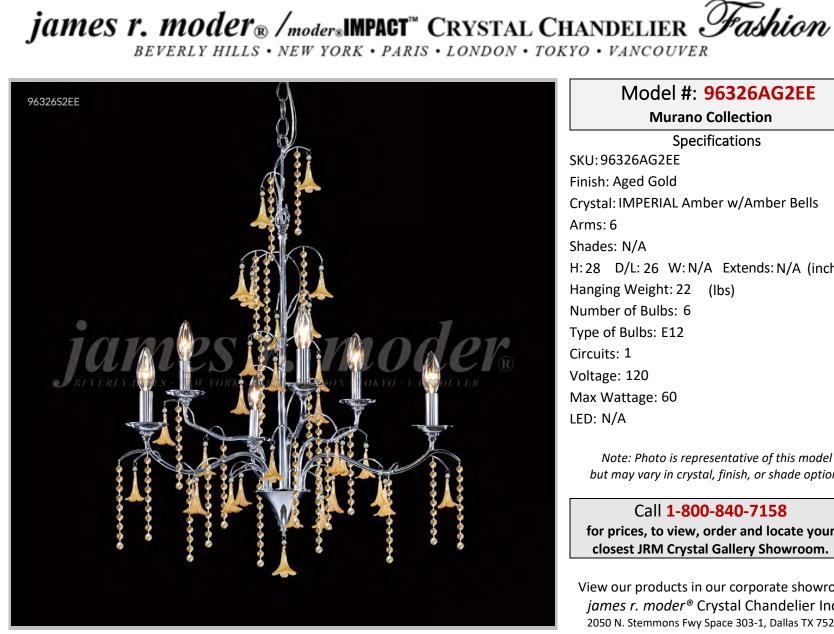

## Model #: 96326AG2EE

**Murano Collection** 

**Specifications** SKU: 96326AG2EE Finish: Aged Gold Crystal: IMPERIAL Amber w/Amber Bells Arms: 6 Shades: N/A H: 28 D/L: 26 W: N/A Extends: N/A (inches) Hanging Weight: 22 (lbs) Number of Bulbs: 6 Type of Bulbs: E12 Circuits: 1 Voltage: 120 Max Wattage: 60 LED: N/A

Note: Photo is representative of this model but may vary in crystal, finish, or shade options

Call 1-800-840-7158 for prices, to view, order and locate your closest JRM Crystal Gallery Showroom.

View our products in our corporate showroom james r. moder<sup>®</sup> Crystal Chandelier Inc., 2050 N. Stemmons Fwy Space 303-1, Dallas TX 75207