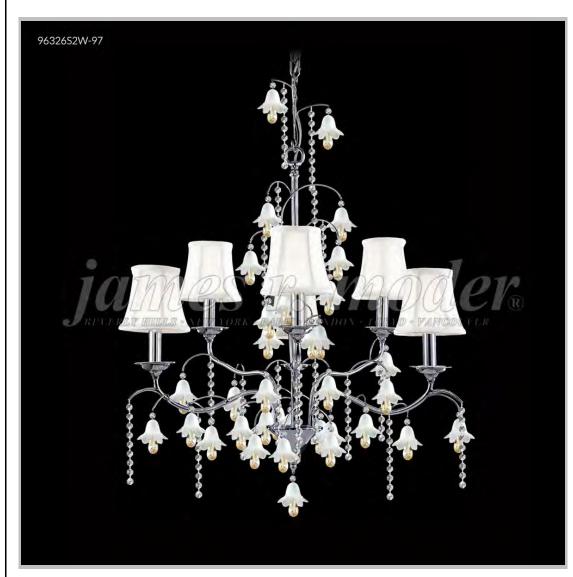

## **Murano Collection**

Specifications

SKU: 96326AG2MW-97

Finish: Aged Gold

Crystal: IMPERIAL Amethyst w/White Bells

Arms: 6

Shades: White, Clip-on Shade

H:28 D/L:26 W:N/A Extends:N/A (inches)

Hanging Weight: 22 (lbs)

Number of Bulbs: 6 Type of Bulbs: E12

Circuits: 1 Voltage: 120 Max Wattage: 60

LED: N/A

Note: Photo is representative of this model but may vary in crystal, finish, or shade options