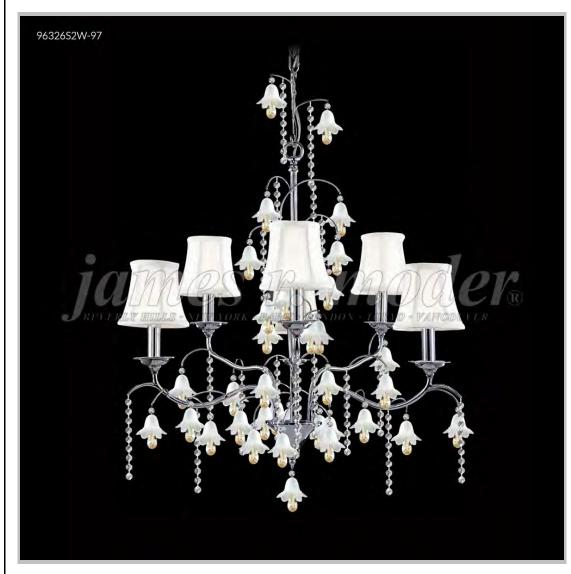

## james r. moder® /moder® IMPACT™ CRYSTAL CHANDELIER Fashion BEVERLY HILLS · NEW YORK · PARIS · LONDON · TOKYO · VANCOUVER

Model #: 96326S22E-97

**Murano Collection** 

Specifications

SKU: 96326S22E-97

Finish: Silver

Crystal: IMPERIAL Clear w/Amber Bells

Arms: 6

Shades: White, Clip-on Shade

H:28 D/L:26 W:N/A Extends:N/A (inches)

Hanging Weight: 22 (lbs)

Number of Bulbs: 6 Type of Bulbs: E12

Circuits: 1 Voltage: 120 Max Wattage: 60

LED: N/A

Note: Photo is representative of this model but may vary in crystal, finish, or shade options