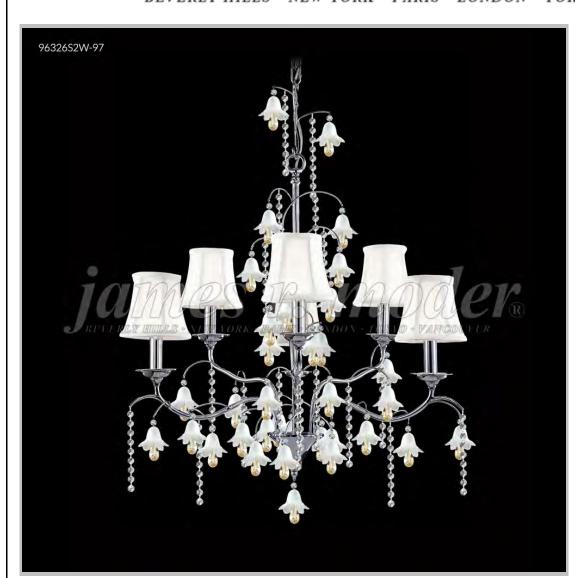

## james r. moder® /moder® IMPACT™ CRYSTAL CHANDELIER Fashion BEVERLY HILLS · NEW YORK · PARIS · LONDON · TOKYO · VANCOUVER

Model #: 96326S2EW-97

## **Murano Collection**

**Specifications** 

SKU: 96326S2EW-97

Finish: Silver

Crystal: IMPERIAL Amber w/White Bells

Arms: 6

Shades: White, Clip-on Shade

H:28 D/L:26 W:N/A Extends:N/A (inches)

Hanging Weight: 22 (lbs)

Number of Bulbs: 6 Type of Bulbs: E12

Circuits: 1 Voltage: 120 Max Wattage: 60

LED: N/A

Note: Photo is representative of this model but may vary in crystal, finish, or shade options