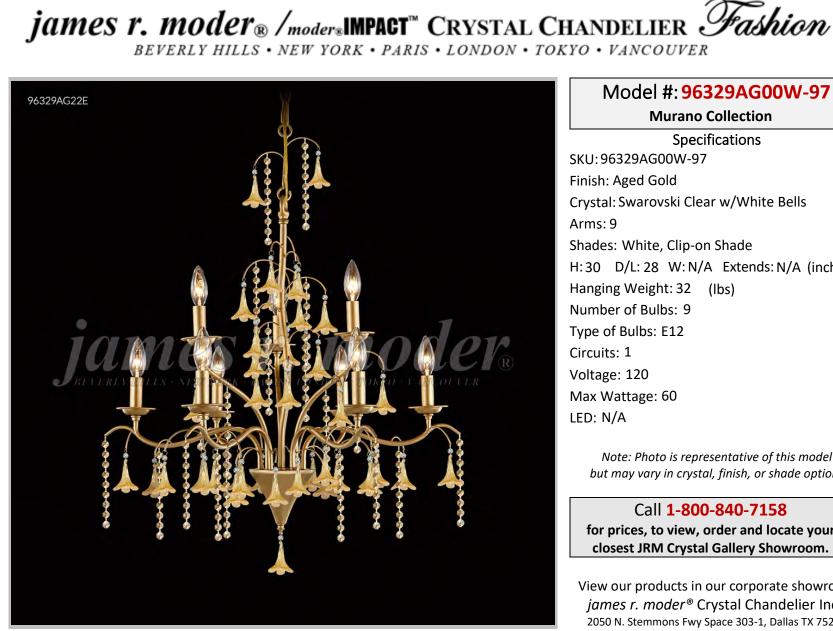

## Model #: 96329AG00W-97

**Murano Collection** 

**Specifications** SKU:96329AG00W-97 Finish: Aged Gold Crystal: Swarovski Clear w/White Bells Arms: 9 Shades: White, Clip-on Shade H: 30 D/L: 28 W: N/A Extends: N/A (inches) Hanging Weight: 32 (lbs) Number of Bulbs: 9 Type of Bulbs: E12 Circuits: 1 Voltage: 120 Max Wattage: 60 LED: N/A

Note: Photo is representative of this model but may vary in crystal, finish, or shade options

Call 1-800-840-7158 for prices, to view, order and locate your closest JRM Crystal Gallery Showroom.

View our products in our corporate showroom james r. moder<sup>®</sup> Crystal Chandelier Inc., 2050 N. Stemmons Fwy Space 303-1, Dallas TX 75207