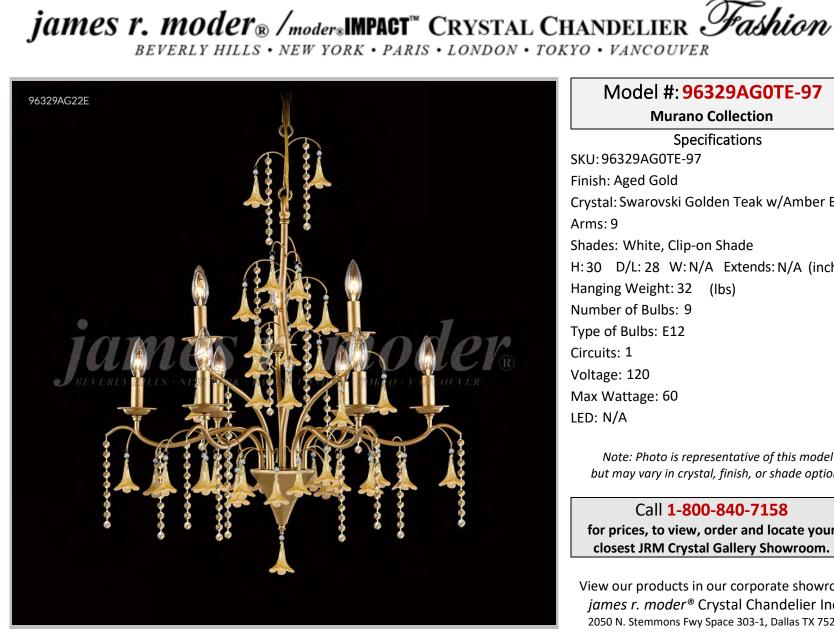

## Model #: 96329AG0TE-97

**Murano Collection** 

**Specifications** SKU: 96329AG0TE-97 Finish: Aged Gold Crystal: Swarovski Golden Teak w/Amber Bells Shades: White, Clip-on Shade H: 30 D/L: 28 W: N/A Extends: N/A (inches) Hanging Weight: 32 (lbs) Number of Bulbs: 9 Type of Bulbs: E12 Circuits: 1 Voltage: 120 Max Wattage: 60

Note: Photo is representative of this model but may vary in crystal, finish, or shade options

Call 1-800-840-7158 for prices, to view, order and locate your closest JRM Crystal Gallery Showroom.

View our products in our corporate showroom james r. moder<sup>®</sup> Crystal Chandelier Inc., 2050 N. Stemmons Fwy Space 303-1, Dallas TX 75207