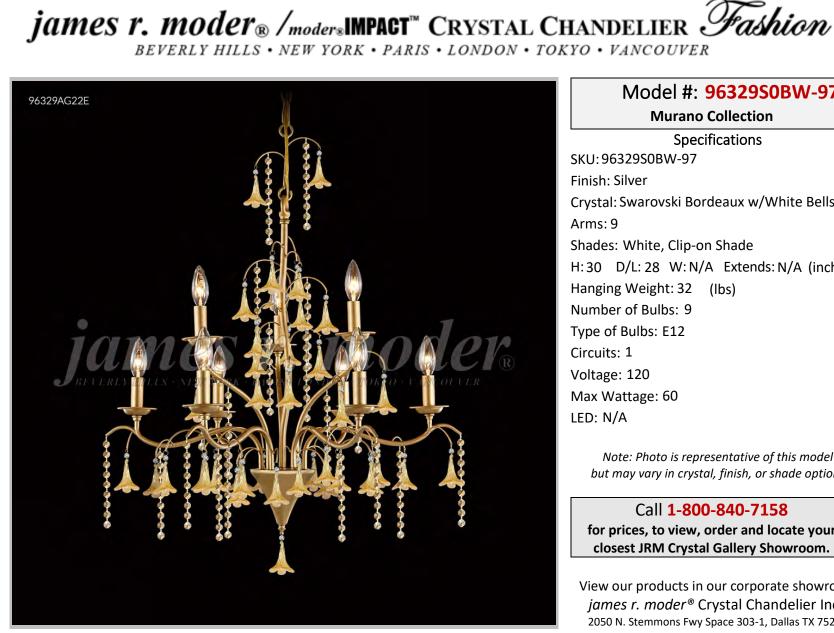

## Model #: 96329S0BW-97

**Murano Collection** 

**Specifications** SKU:96329S0BW-97 Finish: Silver Crystal: Swarovski Bordeaux w/White Bells Shades: White, Clip-on Shade H: 30 D/L: 28 W: N/A Extends: N/A (inches) Hanging Weight: 32 (lbs) Number of Bulbs: 9 Type of Bulbs: E12 Circuits: 1 Voltage: 120 Max Wattage: 60

Note: Photo is representative of this model but may vary in crystal, finish, or shade options

Call 1-800-840-7158 for prices, to view, order and locate your closest JRM Crystal Gallery Showroom.

View our products in our corporate showroom james r. moder<sup>®</sup> Crystal Chandelier Inc., 2050 N. Stemmons Fwy Space 303-1, Dallas TX 75207