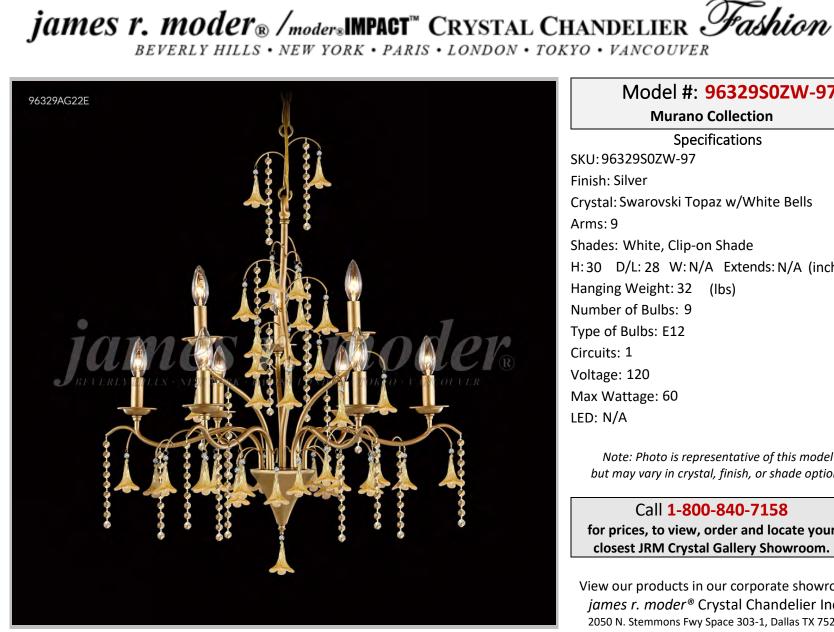

## Model #: 96329S0ZW-97

**Murano Collection** 

**Specifications** SKU: 96329S0ZW-97 Finish: Silver Crystal: Swarovski Topaz w/White Bells Shades: White, Clip-on Shade H: 30 D/L: 28 W: N/A Extends: N/A (inches) Hanging Weight: 32 (lbs) Number of Bulbs: 9 Type of Bulbs: E12 Circuits: 1 Voltage: 120 Max Wattage: 60

Note: Photo is representative of this model but may vary in crystal, finish, or shade options

Call 1-800-840-7158 for prices, to view, order and locate your closest JRM Crystal Gallery Showroom.

View our products in our corporate showroom james r. moder<sup>®</sup> Crystal Chandelier Inc., 2050 N. Stemmons Fwy Space 303-1, Dallas TX 75207