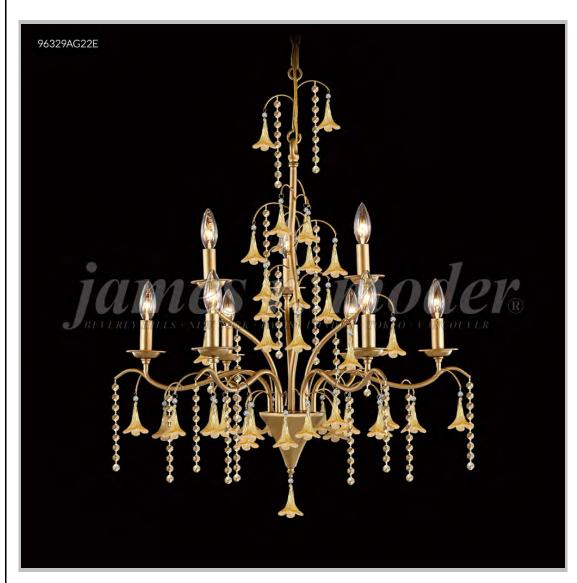

## james r. moder® /moder® IMPACT™ CRYSTAL CHANDELIER Fashion

BEVERLY HILLS • NEW YORK • PARIS • LONDON • TOKYO • VANCOUVER

Model #: 96329S2EW

**Murano Collection** 

**Specifications** 

SKU: 96329S2EW Finish: Silver

Crystal: IMPERIAL Amber w/White Bells

Arms: 9

Shades: N/A

H:30 D/L:28 W:N/A Extends:N/A (inches)

Hanging Weight: 32 (lbs)

Number of Bulbs: 9 Type of Bulbs: E12

Circuits: 1 Voltage: 120 Max Wattage: 60

LED: N/A

Note: Photo is representative of this model but may vary in crystal, finish, or shade options