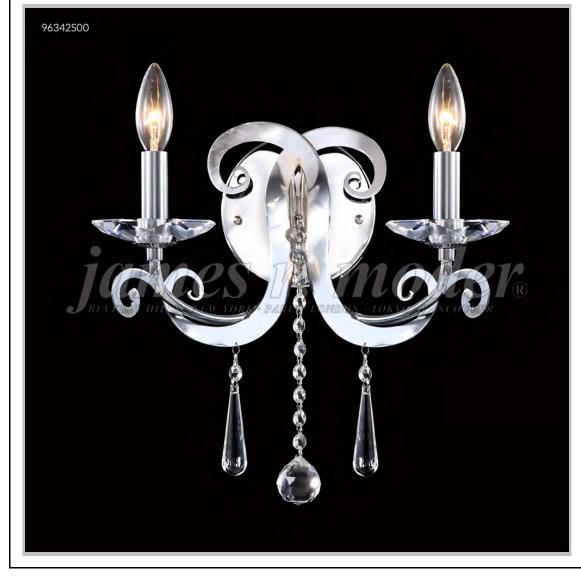

## Model #: 96342S00 **Europa Collection Specifications** SKU:96342S00 Finish: Silver Crystal: Swarovski crystals (Clear) Arms: 2 Shades: N/A H:15 D/L:14 W:N/A Extends:8 (inches) Hanging Weight: 5 (lbs) Number of Bulbs: 2 Type of Bulbs: E12 Circuits: 1 Voltage: 120 Max Wattage: 60 LED: N/A

Note: Photo is representative of this model but may vary in crystal, finish, or shade options

Call **1-800-840-7158** for prices, to view, order and locate your closest JRM Crystal Gallery Showroom.

View our products in our corporate showroom *james r. moder*<sup>®</sup> Crystal Chandelier Inc., 2050 N. Stemmons Fwy Space 303-1, Dallas TX 75207