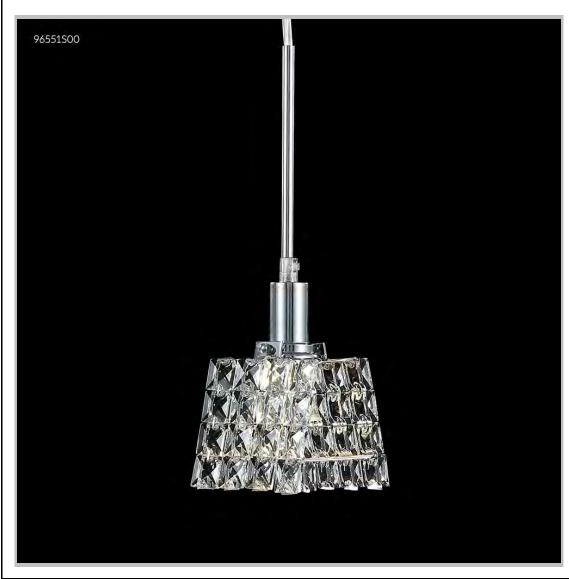

## james r. moder® /moder® IMPACT™ CRYSTAL CHANDELIER Fashion

Model #: 96551S00

**Butterfly Collection** 

**Specifications** 

SKU: 96551S00 Finish: Silver

Crystal: Swarovski crystals (Clear)

Arms: N/A Shades: N/A

H: 6 D/L: 4 W: N/A Extends: N/A (inches)

Hanging Weight: 3 (lbs)

Number of Bulbs: 1 Type of Bulbs: GU10

Circuits: 1 Voltage: 120 Max Wattage: 35

LED: N/A

Note: Photo is representative of this model but may vary in crystal, finish, or shade options