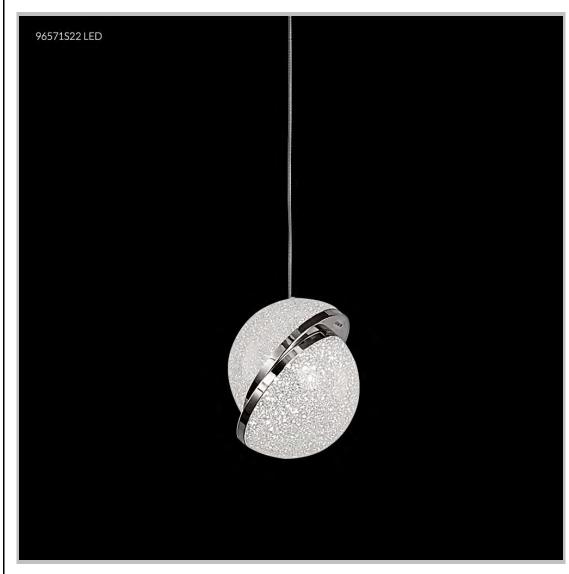

## james r. moder® /moder®IMPACT™ CRYSTAL CHANDELIER Fashion BEVERLY HILLS · NEW YORK · PARIS · LONDON · TOKYO · VANCOUVER

Model #: 96571S22LED

**Crystal Ice Collection** 

**Specifications** 

SKU:96571S22LED

Finish: Silver

Crystal: IMPERIAL Crystal (Sand)

Arms: N/A Shades: N/A

H:30 D/L:5 W: N/A Extends: N/A (inches)

Hanging Weight: 2 (lbs)

Number of Bulbs: 1

Type of Bulbs: LED 3000K

Circuits: 1
Voltage: 120
Max Wattage: 10
LED: 3000K, Dimmable

Note: Photo is representative of this model but may vary in crystal, finish, or shade options