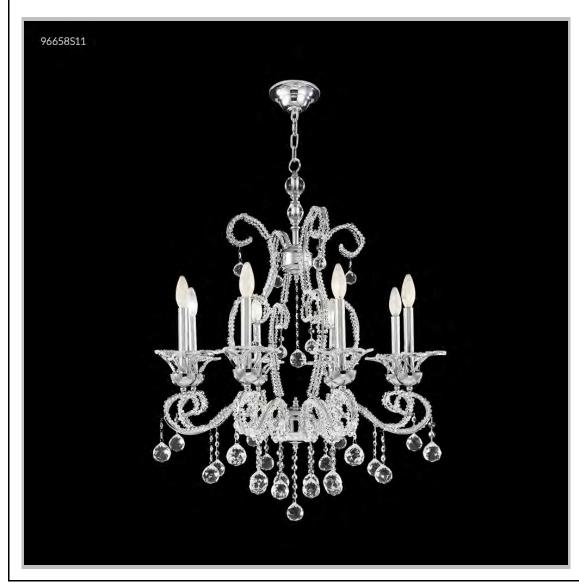

## james r. moder® /moder® IMPACT™ CRYSTAL CHANDELIER Fashion BEVERLY HILLS · NEW YORK · PARIS · LONDON · TOKYO · VANCOUVER

Model #: 96658S11

**Pearl Collection** 

**Specifications** 

SKU: 96658S11 Finish: Silver

Crystal: SPECTRA CRYSTAL by Swarovski -Clear

Arms: N/A Shades: N/A

H:32 D/L: 28 W: N/A Extends: N/A (inches)

Hanging Weight: 28 (lbs)

Number of Bulbs: 8 Type of Bulbs: E12

Circuits: 1 Voltage: 120 Max Wattage: 60

LED: N/A

Note: Photo is representative of this model but may vary in crystal, finish, or shade options