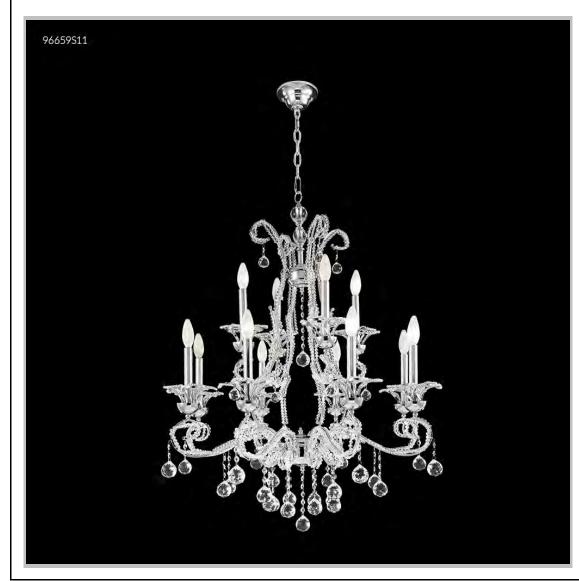

## james r. moder® /moder® IMPACT™ CRYSTAL CHANDELIER Fashion BEVERLY HILLS · NEW YORK · PARIS · LONDON · TOKYO · VANCOUVER

Model #: 96659S11

**Pearl Collection** 

**Specifications** 

SKU: 96659S11 Finish: Silver

Crystal: SPECTRA CRYSTAL by Swarovski -Clear

Arms: N/A Shades: N/A

H:36 D/L:32 W: N/A Extends: N/A (inches)

Hanging Weight: 34 (lbs)

Number of Bulbs: 12 Type of Bulbs: E12

Circuits: 1 Voltage: 120 Max Wattage: 60

LED: N/A

Note: Photo is representative of this model but may vary in crystal, finish, or shade options