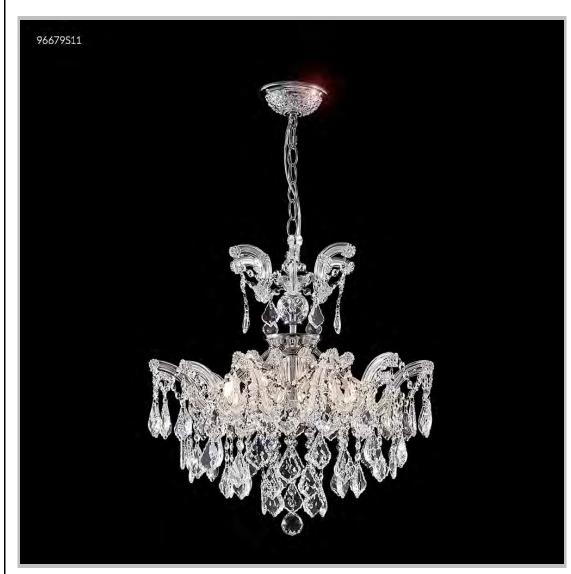

## james r. moder® /moder® IMPACT™ CRYSTAL CHANDELIER Fashion BEVERLY HILLS · NEW YORK · PARIS · LONDON · TOKYO · VANCOUVER

Model #: 96679S11

Maria Theresa Semi-flush Collection

**Specifications** 

SKU: 96679S11 Finish: Silver

Crystal: SPECTRA CRYSTAL by Swarovski -Clear

Arms: N/A Shades: N/A

H: 22 D/L: 21 W: N/A Extends: N/A (inches)

Hanging Weight: 29 (lbs)

Number of Bulbs: 6 Type of Bulbs: E12

Circuits: 1 Voltage: 120 Max Wattage: 60

LED: N/A

Note: Photo is representative of this model but may vary in crystal, finish, or shade options