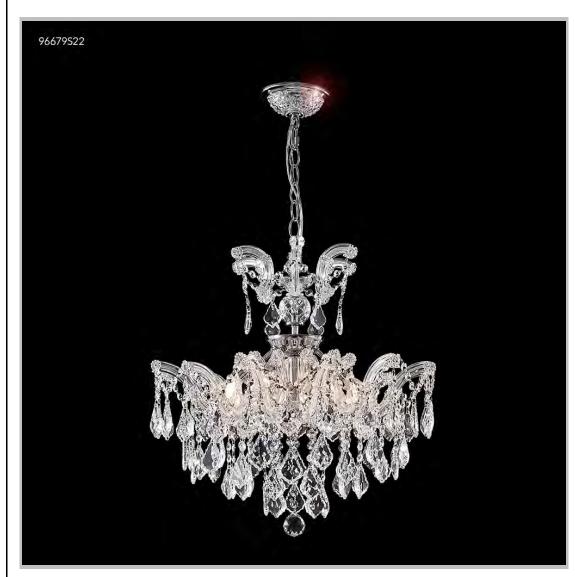

## james r. moder® /moder® IMPACT™ CRYSTAL CHANDELIER Fashion BEVERLY HILLS · NEW YORK · PARIS · LONDON · TOKYO · VANCOUVER

Model #: 96679S22

Maria Theresa Semi-flush Collection

**Specifications** 

SKU: 96679S22 Finish: Silver

Crystal: IMPERIAL Crystal (Clear)

Arms: N/A Shades: N/A

H: 22 D/L: 21 W: N/A Extends: N/A (inches)

Hanging Weight: 29 (lbs)

Number of Bulbs: 6 Type of Bulbs: E12

Circuits: 1 Voltage: 120 Max Wattage: 60

LED: N/A

Note: Photo is representative of this model but may vary in crystal, finish, or shade options