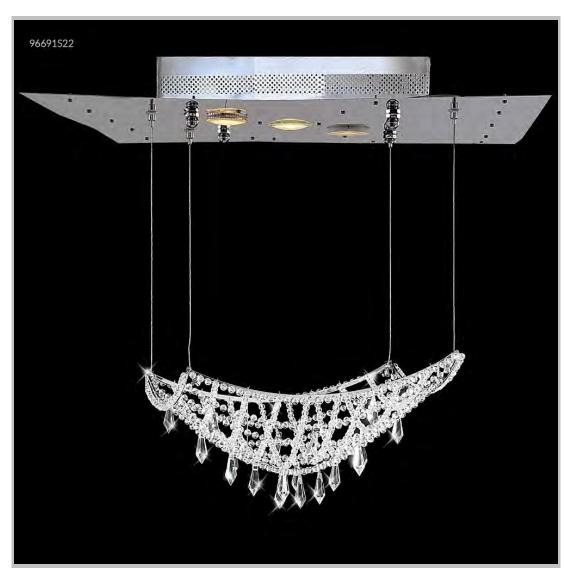

## james r. moder® /moder® IMPACT™ CRYSTAL CHANDELIER Fashion

BEVERLY HILLS • NEW YORK • PARIS • LONDON • TOKYO • VANCOUVER

Model #: 96691S22

**Net Collection** 

**Specifications** 

SKU: 96691S22 Finish: Silver

Crystal: IMPERIAL Crystal (Clear)

Arms: N/A Shades: N/A

H: 24 D/L: 22 W: 22 Extends: N/A (inches)

Hanging Weight: 8 (lbs)

Number of Bulbs: 3 Type of Bulbs: GU10

Circuits: 1 Voltage: 120 Max Wattage: 35

LED: N/A

Note: Photo is representative of this model but may vary in crystal, finish, or shade options