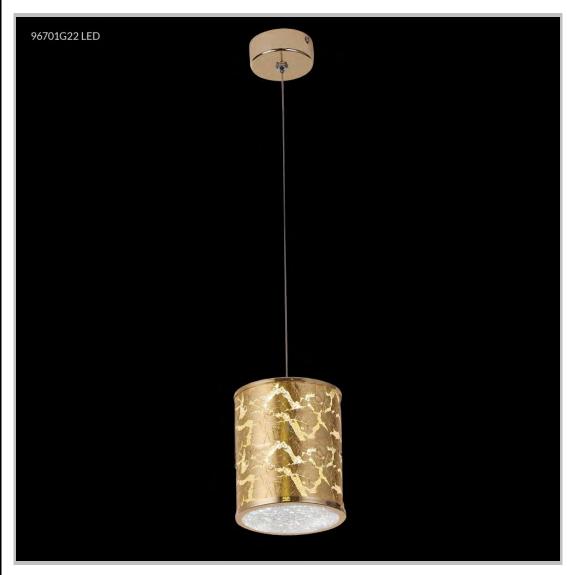

## james r. moder® /moder® IMPACT™ CRYSTAL CHANDELIER Fashion

BEVERLY HILLS • NEW YORK • PARIS • LONDON • TOKYO • VANCOUVER

Model #: 96701G22LED

**Gold Leaf Collection** 

Specifications

SKU:96701G22LED

Finish: Gold

Crystal: IMPERIAL (Sand)

Arms: N/A Shades: N/A

H:6 D/L:5 W: N/A Extends: N/A (inches)

Hanging Weight: 2 (lbs)

Number of Bulbs: 1
Type of Bulbs: LED E12

Circuits: 1 Voltage: 120 Max Wattage: 7

LED: This Model Uses LED

Note: Photo is representative of this model but may vary in crystal, finish, or shade options