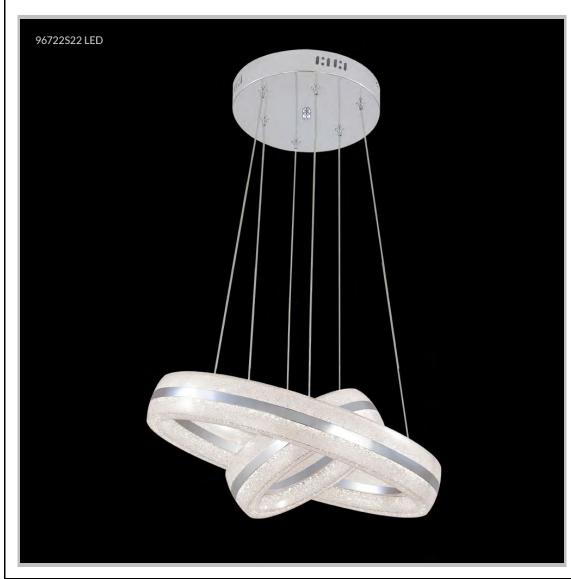

## james r. moder® /moder® IMPACT™ CRYSTAL CHANDELIER Fashion

BEVERLY HILLS • NEW YORK • PARIS • LONDON • TOKYO • VANCOUVER

Model #: 96722S22LED

**Crystal Ice Collection** 

**Specifications** 

SKU: 96722S22LED

Finish: Silver

Crystal: IMPERIAL Crystal Sand

Arms: N/A Shades: N/A

H:36 D/L: 18 W: N/A Extends: N/A (inches)

Hanging Weight: 12 (lbs)

Number of Bulbs: 1

Type of Bulbs: LED 3000K

Circuits: 1
Voltage: 120
Max Wattage: 54
LED: 3000K, Dimmable

Note: Photo is representative of this model but may vary in crystal, finish, or shade options